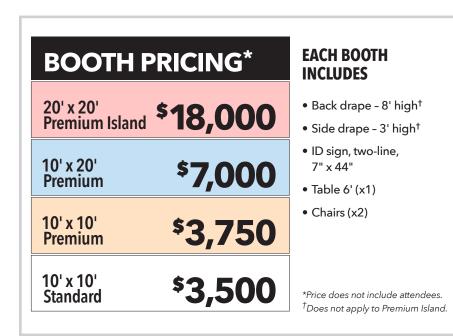

## Monday, October 11, 12–4pm

David L. Lawrence Convention Center

We have a limited number of showcases available on the first day of the conference to showcase your company.

Held on the first day of the conference, from 12–4pm, the Supplier Showcase is a unique opportunity to connect before the **reverse**expo.

## Select yours today before we sell out!











Diva Payne National Account Manager diva.payne@hlthcp.com 615-619-6026



1009

1008

1109

1108

Medical

ΓLC

Packaging Inc.



12-4pm

David L. Lawrence **Convention Center** 

1510

1509

1509

1508

1507

CODONICS





10' x 10'

Standard



The Supplier Showcase is designed to provide a limited number of Supplier attendees with an opportunity to demonstrate their products, services and solutions for the Provider executives.

To maximize this experience for everyone, only Providers and Supplier attendees from companies with a showcase exhibit will be permitted into the showcase area.

Please contact us to secure yours before they sell out!

Please note that lunch is not provided for Suppliers or Showcase exhibitors. There is a concession stand at the convention center which