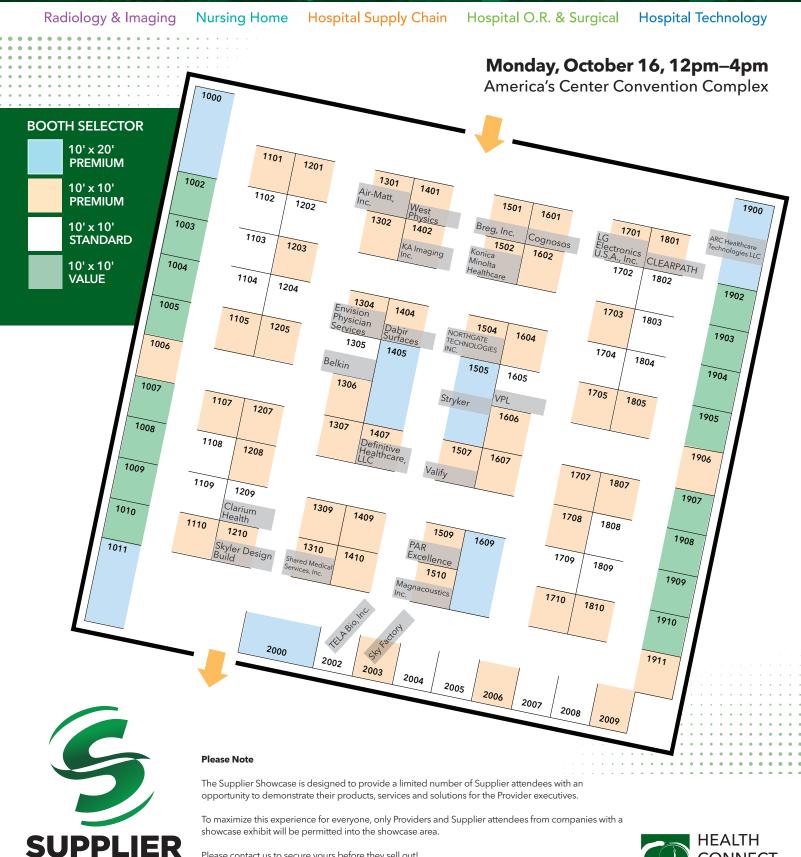

# Monday, October 16, 12pm–4pm America's Center Convention Complex

Held on the first day of the conference, from 12–4pm, the Supplier Showcase is a unique opportunity to connect before the **reverse**expo.

# Select yours today before we sell out!

| <b>BOOTH PRICING<sup>*</sup></b> |                 | EACH BOOTH INCLUDES                                                                                        |
|----------------------------------|-----------------|------------------------------------------------------------------------------------------------------------|
| 10' x 20' Premium                | \$ <b>7,250</b> | <ul> <li>BACK DRAPE - 8' HIGH</li> <li>SIDE DRAPE - 3' HIGH</li> <li>ID SIGN, ONE-LINE, 7"x 44"</li> </ul> |
| 10' x 10' Premium                | \$ <b>3,900</b> | • TABLE 6' (x1)<br>• CHAIRS (x2)                                                                           |
| 10' x 10' Standard               | \$ <b>3,400</b> | *Price does not include attendees.                                                                         |
| 10' x 10' Value                  | \$ <b>2,500</b> |                                                                                                            |