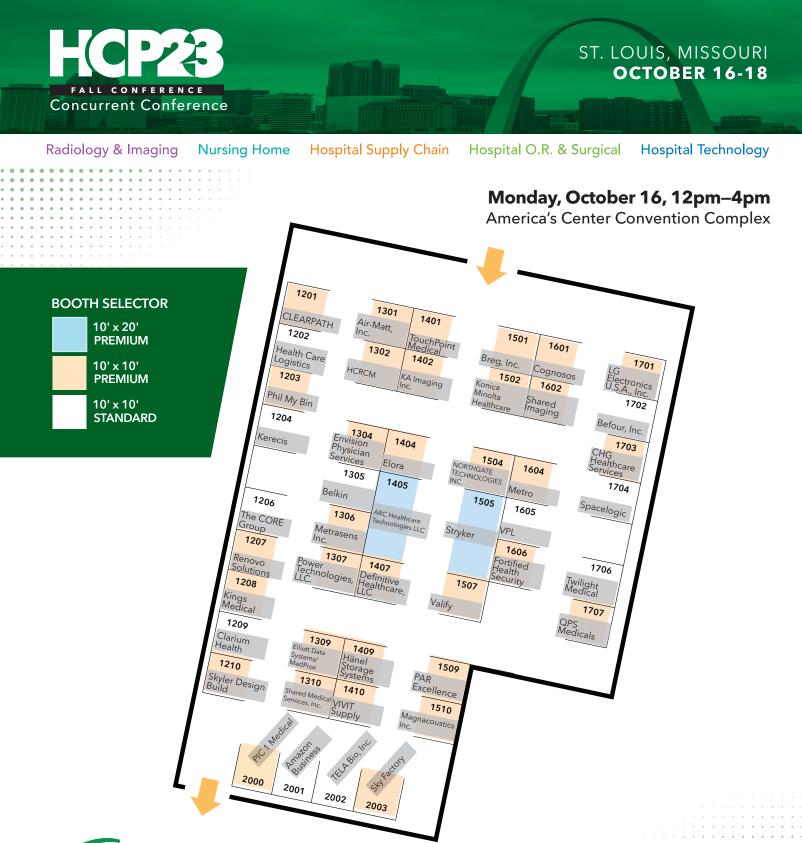

# Monday, October 16, 12pm–4pm America's Center Convention Complex

Held on the first day of the conference, from 12–4pm, the Supplier Showcase is a unique opportunity to connect before the **reverse**expo.

We have a limited number of showcases available on the first day of the conference to showcase your company.

# Select yours today before we sell out!

| <b>BOOTH PRICING<sup>*</sup></b> |                     | EACH BOOTH INCLUDES                                                          |
|----------------------------------|---------------------|------------------------------------------------------------------------------|
|                                  | \$7.050             | BACK DRAPE - 8' HIGH                                                         |
| 10' x 20' Premium                | \$ <b>7,250</b>     | <ul> <li>SIDE DRAPE - 3' HIGH</li> <li>ID SIGN, ONE-LINE, 7"x 44"</li> </ul> |
| 10' x 10' Premium                | <sup>\$</sup> 3,900 | • TABLE 6' (x1)                                                              |
|                                  | 0,700               | • CHAIRS (x2)                                                                |
| 10' x 10' Standard               | \$ <b>3,400</b>     | *Price does not include attendees.                                           |
|                                  |                     |                                                                              |