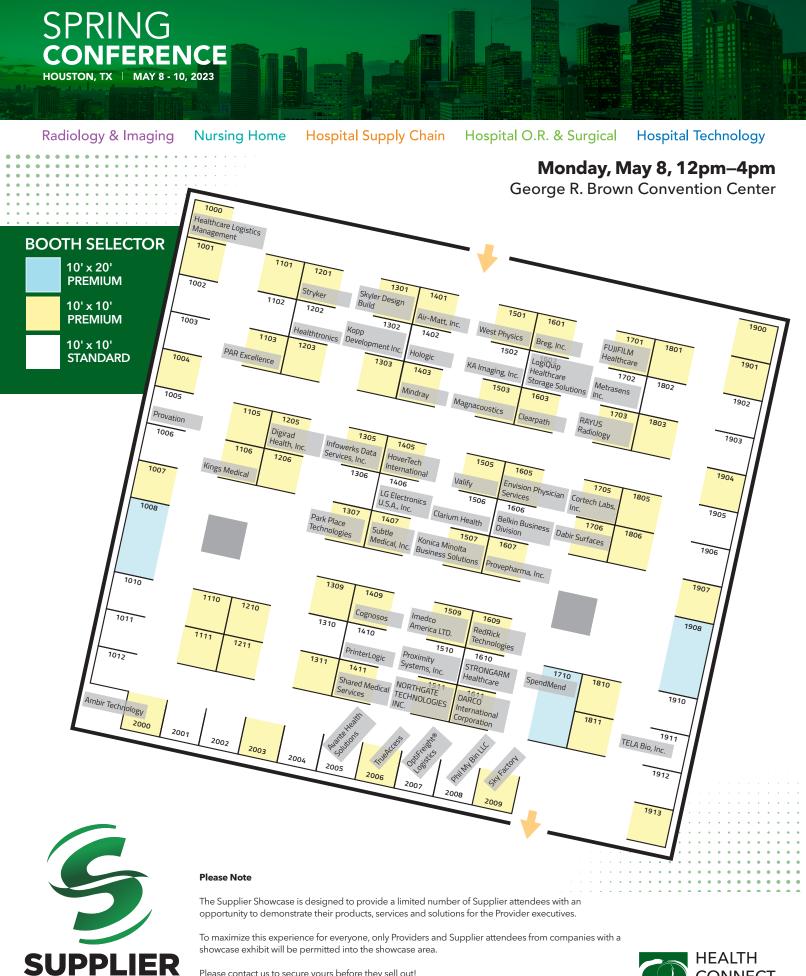

Monday, May 8, 12pm–4pm George R. Brown Convention Center

| available on the first day of the conference |
|----------------------------------------------|
| to showcase your company.                    |
|                                              |

Held on the first day of the conference, from

12–4pm, the Supplier Showcase is a unique

We have a limited number of showcases

opportunity to connect before the reverse expo.

# Select yours today before we sell out!

| <b>BOOTH PRICING</b> * |                 | EACH BOOTH INCLUDES                                                                                        |
|------------------------|-----------------|------------------------------------------------------------------------------------------------------------|
| 10' x 20' Premium      | \$ <b>7,250</b> | <ul> <li>BACK DRAPE - 8' HIGH</li> <li>SIDE DRAPE - 3' HIGH</li> <li>ID SIGN, ONE-LINE, 7"x 44"</li> </ul> |
| 10' x 10' Premium      | \$3,900         | • TABLE 6' (x1)<br>• CHAIRS (x2)                                                                           |
| 10' x 10' Standard     | \$3,400         | *Price does not include attendees.                                                                         |