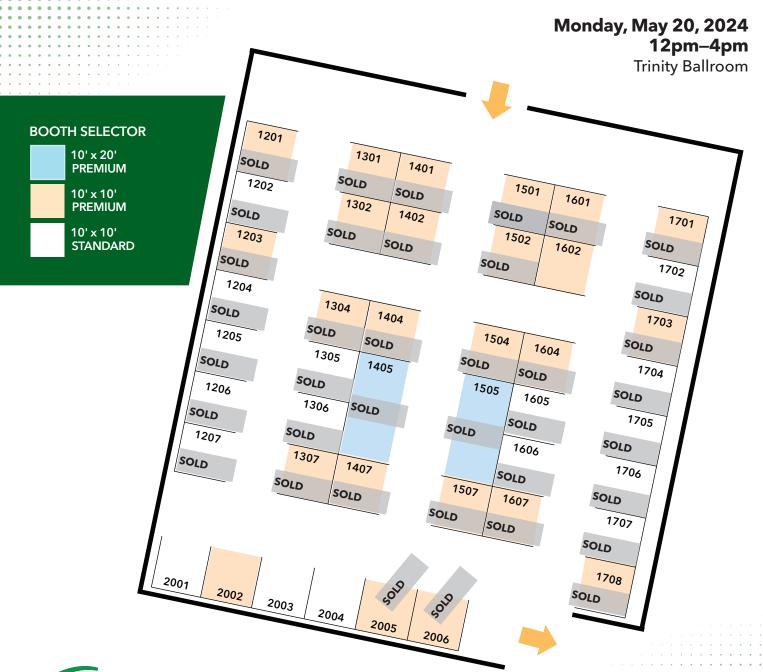

## SPRING CONFERENCE

Radiology & Imaging

**Nursing Home** 

**Hospital Supply Chain** 

Hospital O.R. & Surgical

Held on the first day of the conference, from 12–4pm, the Supplier Showcase is a unique opportunity to connect before the **reverse**expo.

To maximize this experience for everyone, only Providers and Supplier attendees from companies with a showcase exhibit will be permitted into the showcase area.

 $Please \ note \ that \ lunch \ is \ not \ provided \ for \ Suppliers \ or \ Showcase \ exhibitors. \ Exhibit \ Hall \ is \ carpeted.$ 