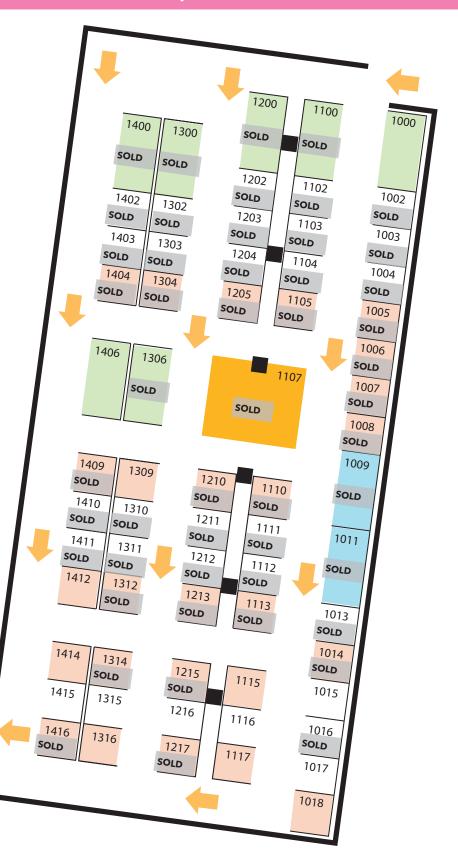

### **BOOTH SELECTOR**

### **BOOTH PRICING**

| 10' x 20' Superior | \$ <b>8,9</b> 50 |
|--------------------|------------------|
| 10' x 20' Premium  | \$ <b>7,950</b>  |
| 10' x 20'          | \$ <b>7,250</b>  |
| 10' x 10' Premium  | \$ <b>3,900</b>  |
| 10' x 10'          | \$ <b>3,400</b>  |

To maximize this experience for everyone, only Providers and Supplier attendees from companies with a showcase exhibit will be permitted into the showcase area.

Please contact us to secure yours before they sell out!