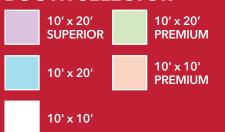

### **BOOTH SELECTOR**

### **BOOTH PRICING**

| 10' x 20' Superior | \$ <b>8,9</b> 50 |
|--------------------|------------------|
| 10' x 20' Premium  | \$ <b>7,950</b>  |
| 10' x 20'          | \$ <b>7,250</b>  |
| 10' x 10' Premium  | \$ <b>3,900</b>  |
| 10' x 10'          | \$ <b>3,400</b>  |