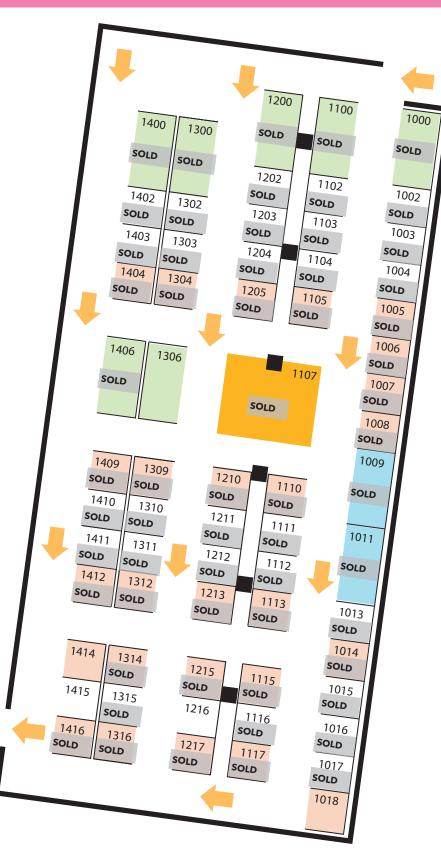

# **BOOTH SELECTOR**

10' x 20' **PREMIUM** 

10' x 20'

10' x 10' **PREMIUM** 

10' x 10'

## **BOOTH PRICING**

| 10' x 20' Superior | \$ <b>8,9</b> 50 |
|--------------------|------------------|
| 10' x 20' Premium  | \$ <b>7,950</b>  |
| 10' x 20'          | \$ <b>7,250</b>  |
| 10' x 10' Premium  | \$ <b>3,900</b>  |
| 10' x 10'          | \$ <b>3,400</b>  |

Please contact us to secure yours before they sell out!

\*Please note that lunch is not provided for Suppliers or Showcase exhibitors.