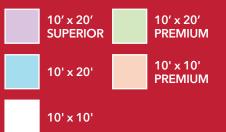

### **BOOTH SELECTOR**

### **BOOTH PRICING**

| 10' x 20' Superior | \$ <b>8,9</b> 50 |
|--------------------|------------------|
| 10' x 20' Premium  | \$ <b>7,950</b>  |
| 10' x 20'          | \$ <b>7,250</b>  |
| 10' x 10' Premium  | \$ <b>3,900</b>  |
| 10' x 10'          | \$ <b>3,400</b>  |