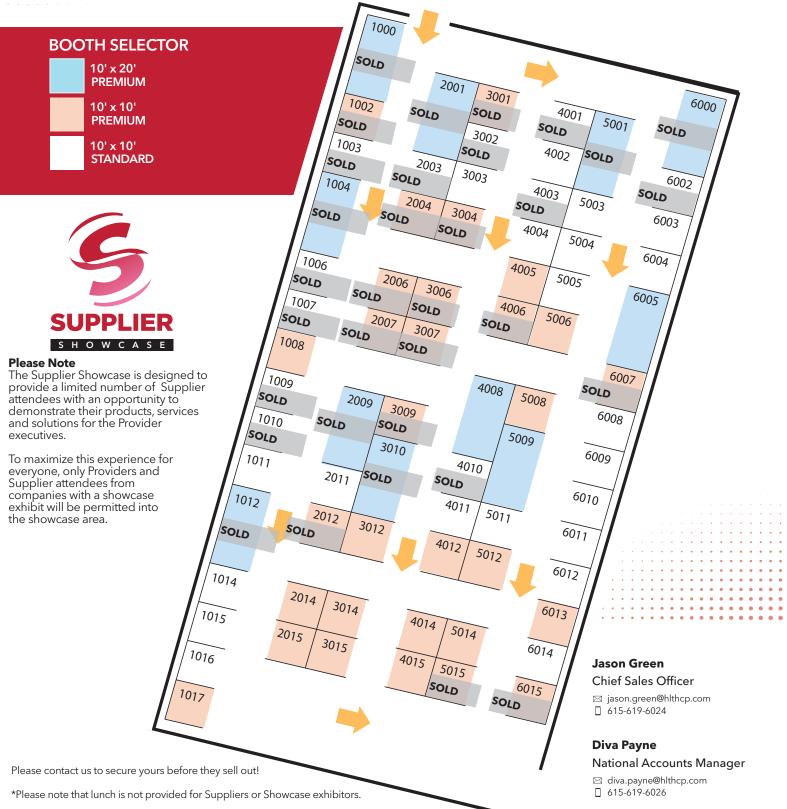

We have a limited number of showcases available on the first day of the conference to showcase your company.

Select yours today before we sell out!

| *7,250 • BACK DRAPE - 8' HIGH   10' x 20' Premium *7,250 • SIDE DRAPE - 3' HIGH   10' x 10' Premium *3,900 • TABLE 6' (x1)   • CHAIRS (x2) • CHAIRS (x2) | UDES |
|----------------------------------------------------------------------------------------------------------------------------------------------------------|------|
| • ID SIGN, ONE-LINE, 7"<br>• TABLE 6' (x1)                                                                                                               | 1    |
|                                                                                                                                                          | <44" |
| 10' x 10' Standard \$3,400                                                                                                                               |      |

HEALTH

CONNECT

PARTNERS

Jason Green Chief Sales Officer ⊠ jason.green@hlthcp.com □ 615-619-6024 Diva Payne National Accounts Manager ⊠ diva.payne@hlthcp.com ☐ 615-619-6026