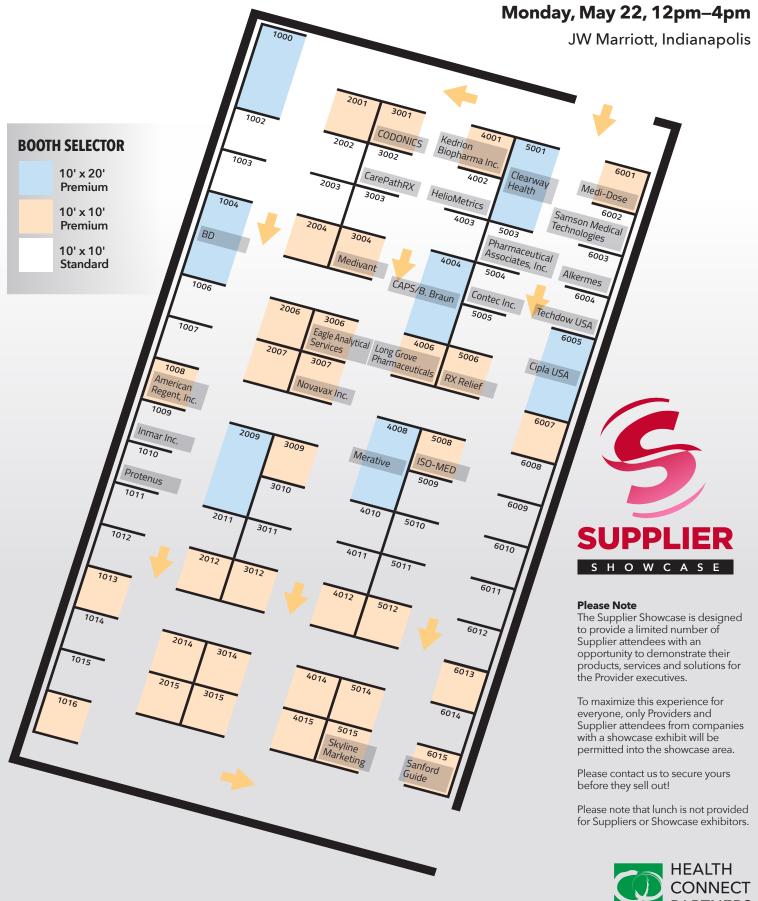

## Monday, May 22, 12pm-4pm

JW Marriott, Indianapolis

Held on the first day of the conference, from 12–4pm, the Supplier Showcase is a unique opportunity to connect before the **reverse**expo.

We have a limited number of showcases available on the first day of the conference to showcase your company.

Select yours today before we sell out!

| BOOTH PRICING*     |                 | EACH BOOTH INCLUDES                |
|--------------------|-----------------|------------------------------------|
|                    |                 | BACK DRAPE - 8' HIGH               |
| 10' x 20' Premium  | \$ <b>7,250</b> | • SIDE DRAPE - 3' HIGH             |
| 10 X 20 T Cillian  | 7/200           | • ID SIGN, ONE-LINE, 7"x 44"       |
| 401 4015           | \$3,900         | • TABLE 6' (x1)                    |
| 10' x 10' Premium  | 3,700           | CHAIRS (x2)                        |
| 10' x 10' Standard | \$3,400         | *Price does not include attendees. |
|                    |                 |                                    |